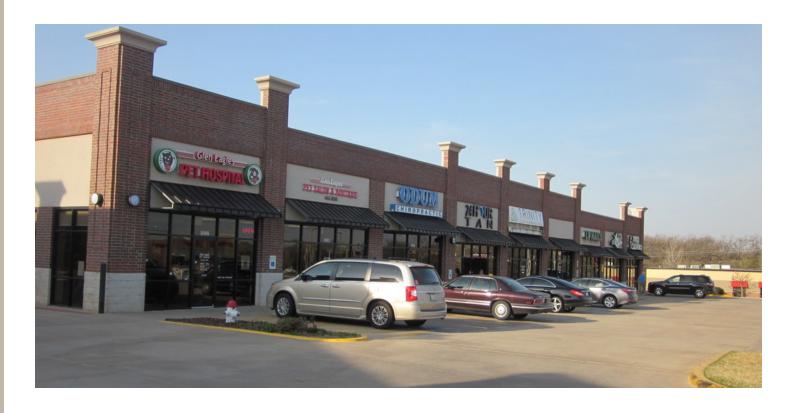

## **Glen Eagles Plaza**

1000 NW 150th St, Edmond, OK 73013

#### PROPERTY OVERVIEW

Glen Eagles Plaza is a well-positioned neighborhood center offering easy access and convenience to the high-income population surrounding this site at NW 150th & N Western Ave.

High traffic counts and excellent visibility add to the appeal of this shopping center.