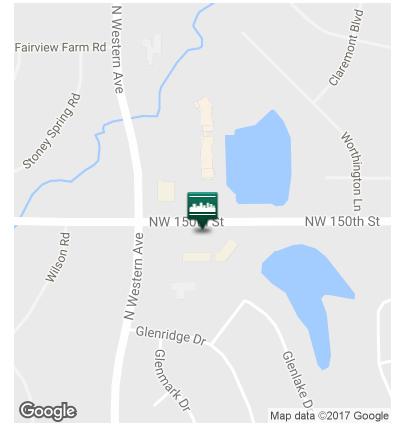

Lease Rate:** Negotiable

**Lot Size:** 2.8 Acres

**Building Size:** 2 buildings - 19,098 SF

**Sub Market:** Edmond

Cross Streets: NW 150th & Western Ave

#### PROPERTY OVERVIEW

Glen Eagles Plaza is a well-positioned neighborhood center offering easy access and convenience to the high-income population surrounding this site at NW 150th & N Western Ave.

High traffic counts and excellent visibility add to the appeal of this shopping center.

063017

#### FOR MORE INFORMATION, CONTACT

Ev Ernst

eernst@priceedwards.com

405.843.7474

210 Park Ave, Suite 700 Oklahoma City, OK 73102 www.priceedwards.com Tom Fields

tfields@priceedwards.com

405.239.1205

210 Park Ave, Suite 700 Oklahoma City, OK 73102 www.priceedwards.com

# **Glen Eagles Plaza**

1000 NW 150th St, Edmond, OK 73013









| DEMOGRAPHICS (per 2010 Census; 5 Miles Radius) |           |
|------------------------------------------------|-----------|
| Total Population                               | 157,982   |
| Population Density                             | 157,982   |
| Median Age                                     | 33.1      |
| Median Age (Male)                              | 31.5      |
| Median Age (Female)                            | 34.4      |
| Total Households                               | 64,537    |
| # of Persons Per HH                            | 2.4       |
| Average HH Income                              | \$72,600  |
| Average House Value                            | \$182,499 |
|                                                |           |

| TRAFFIC COUNTS (per ACOG) |       |